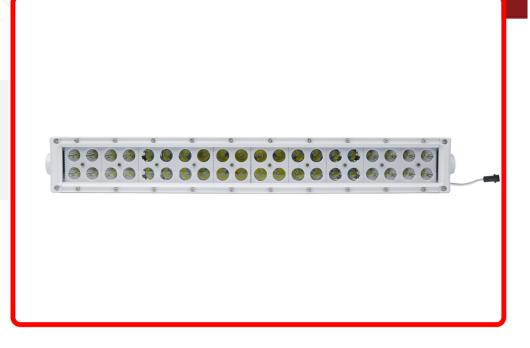

#### Part # 1007172

**Description** 

22.5 inch Marine Grade Wrap Around White Shell Dual Row Light Bar with 120-Watt 40 x 3W High Intensity CREE LED

Categories Marine, Marine Sport Lighting

### Product Information

The NEW Marine Sport LED Light Bars are a revolutionary way to contour light bars and high power light output to any surface area with a straight or curve appeal. The light bars are designed for Marine use, but can also be used in Automotive, UTV, ATV, Industrial applications where a white colored shell is desired. To make these bars even more attractive, Race Sport uses a white facing tile instead of the common chrome tiles to give this a TRUE "WHITE OUT" look! We use durable and long lasting CREE 3-watt diodes in these bars and recess them in our long throw opticals for a maximum performance and light output! 3 watt CREE LEDs . Operating Voltage: 9-30V DC . Color Temperature: 6000K . Lens material: PC . Beam Pattern: Combo . Waterproof Rate up to 1M: IP67 . Optional Color: Black . Material: Aluminum alloy painting . Mounting Bracket: Alu firm bracket . 50000+ hours life-span Dimensional Specs: Bar weight = 5 lbs 4 oz End to End = 22 3/8 " Bolt to Bolt = 23 5/8" Lens Length = 20